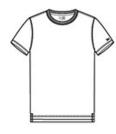

# New Era <sup>®</sup> Sueded Cotton Blend Crew Tee. NEA120

- 5-ounce, 60/40 sueded ring spun cotton/poly, 20 singles
- Triple-needle coverstitching throughout
- 1x1 rib knit at neck
- Heat transfer label for tag-free comfort
- Embroidered New Era flag logo on left sleeve
- Slight drop tail hem
- Side vents

front