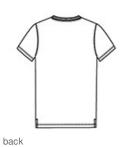

# New Era <sup>®</sup> Sueded Cotton Blend Crew Tee. NEA120

- 5-ounce, 60/40 sueded ring spun cotton/poly, 20 singles
- Triple-needle coverstitching throughout
- 1x1 rib knit at neck
- Heat transfer label for tag-free comfort
- Embroidered New Era flag logo on left sleeve
- Slight drop tail hem
- Side vents