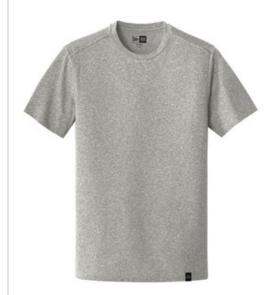

# New Era <sup>®</sup> Heritage Blend Crew Tee. NEA100

Our 60/40 blend creates an unbelievably soft tee with the comfort of a past era.

- 4.4-ounce, 60/40 ring spun combed cotton/poly, 30 singles
- Heat transfer label for tag-free comfort
- Reverse neck and shoulder taping
- Heat transfer New Era flag logo on left sleeve
- Woven New Era badge at hem