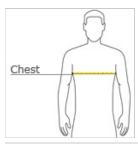

## **HOW TO MEASURE**

## CHEST WIDTH

Measure under the arm and around the fullest part of the chest with arms down, keeping tape horizontal.

#### SIZE CHART

|       | XS    | S     | М     | L     | XL    | 2XL   | 3XL   | 4XL   |
|-------|-------|-------|-------|-------|-------|-------|-------|-------|
| Chest | 32-34 | 35-37 | 38-40 | 41-43 | 44-46 | 47-49 | 50-53 | 54-57 |