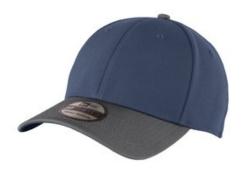

# New Era<sup>®</sup> Ballistic Cap. NE701

Inspired by pro sports caps, this style combines a textured ballistic nylon visor with a sleek stretch-poly crown for unending comfort.

- Fabric: 95/5 poly/spandex, 100% ballistic nylon visor and top button
- Structure: Structured
- Profile: Mid
- Closure: Stretch fit

### **COLOR INFORMATION**

Black/ Charcoal PMS NTR BLACK

Camo/ Charcoal PMS PATTERNED

Grey/ Charcoal PMS COOL GRAY

League Navy/ Charcoal PMS 532C

Royal/ Charcoal PMS 655 C