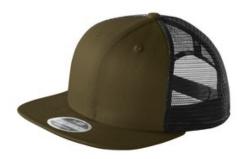

## New Era<sup>®</sup> Original Fit Snapback Trucker Cap. NE403

A cap that merges the fit that made New Era famous with the on-trend, tried-and-true trucker look.

• Fabric: 100% cotton twill front panels and bill, 100% polyester mid and back panels

Structure: Structured

• Profile: High

• Closure: 7-position adjustable snap

New Era products may not be resold without embellishment.

front

back