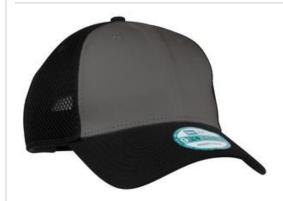

# New Era<sup>®</sup> Snapback Contrast Front Mesh Cap. NE204

You'll look cool--and stay cool--in this adjustable cap with mesh panels for ventilation and a contrast front.

- Fabric 100% cotton in front two panels; 100% polyester Spacer Mesh in mid and back panels
- Structure Structured
- Profile Mid
- Closure 7-position adjustable snap

New Era products may not be resold without embellishment.

front

back