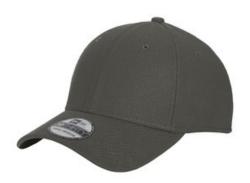

# New Era <sup>®</sup> Diamond Era Stretch Cap. NE1121

New Era¿s iconic fabric, developed for pro baseball, in a moisture-wicking, comfortable stretch cap. Fabric: 100% polyester Diamond Era jacquard Structure: Structured Profile: Mid Closure: Stretch fit