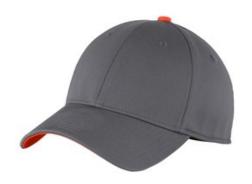

# New Era<sup>®</sup> Interception Cap. NE1100

Pops of color on the undervisor and top button make this cap the perfect choice to complement a company or team logo.

- Fabric: 97/3 cotton/spandex, 100% cotton undervisor and top button
- Structure: Structured
- Profile: Mid
- Closure: Stretch fit

New Era products may not be resold without embellishment.

front

back