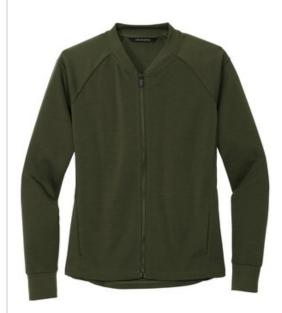

# Mercer+Mettle<sup>™</sup> Women's Double-Knit Bomber MM3001

Smart, stylish and made for layering night or day, fleece jackets blend a sport-inspired shape with a casual-cool attitude. They offer all the traditional bomber design cues, like rib knit collar and cuffs, with a more style-forward, streamlined fit.

# Fabric+Weight

• 8.3-ounce, 100% double-knit polyester

# Features+Benefits

- Easy care
- Rib knit collar and cuffs
- Exposed zipper with matte black pull
- Front pockets