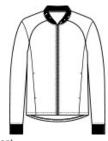

# Mercer+Mettle<sup>™</sup> Women's Double-Knit Bomber MM3001

Smart, stylish and made for layering night or day, fleece jackets blend a sport-inspired shape with a casual-cool attitude. They offer all the traditional bomber design cues, like rib knit collar and cuffs, with a more style-forward, streamlined fit.

# Features+Benefits

- Easy care
- Rib knit collar and cuffs
- Exposed zipper with matte black pull
- Front pockets