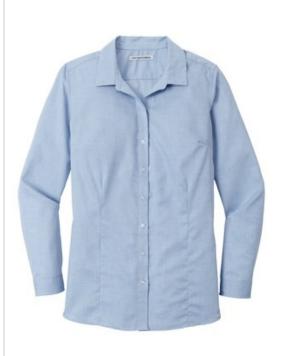

# Port Authority <sup>®</sup> Ladies Pincheck Easy Care Shirt LW645

A subtle pincheck pattern offers understated texture in these wrinkle-resistant shirts. Eye-catching and easy-to-wear, they have a refreshing and refined corporate look.

- 3.4-ounce, 60/40 cotton/poly
- Open collar and neckline
- Pearlized buttons
- Slightly longer length
- Bust darts
- Front and back seaming
- Mitered adjustable cuffs