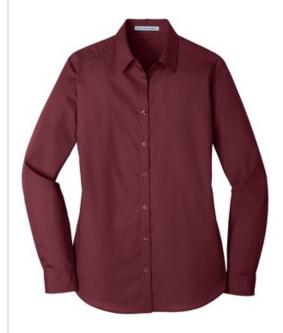

# Port Authority<sup>®</sup> Ladies Long Sleeve Carefree Poplin Shirt. LW100

Lightweight and breathable, our cotton-rich shirts keep their professional edge thanks to a stain-release finish, which releases stains during washing. Budget-friendly and durable, these virtually carefree shirts feature an Easy Care blend and finish. They also color-coordinate with our Core Classic Pique Polos for seamless uniforming.

- 3.3-ounce, 55/45 cotton/poly
- Dyed-to-match buttons
- Open collar
- Bust darts
- Rounded adjustable cuffs