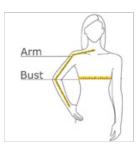

#### **HOW TO MEASURE**

# BUST

Measure under the arm and around the fullest part of the bust with arms down, keeping tape horizontal.

### ARM

Place hand on hip. Start at the center of the back of the neck and measure across the shoulder, to the elbow, and then down to the wrist.