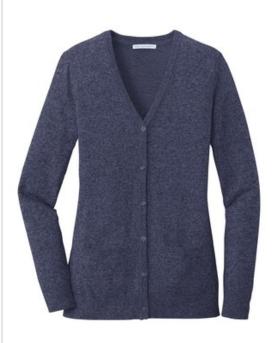

# Port Authority <sup>®</sup> Ladies Marled Cardigan Sweater. LSW415

Made for layering, this two-toned marled cardigan livens up any office or casual look.

- 60/40 cotton/acrylic
- Fully fashioned seams
- Dyed-to-match buttons
- Welt pockets with rib knit trim
- 2x2 rib knit cuffs and hem