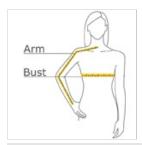

## **HOW TO MEASURE**

Measure under the arm and around the fullest part of the bust with arms down, keeping tape horizontal.

Place hand on hip. Start at the center of the back of the neck and measure across the shoulder, to the elbow, and then down to the wrist.