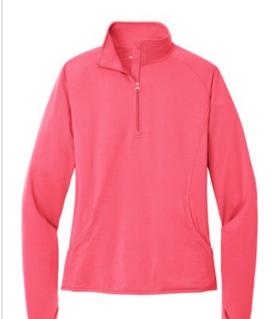

# Sport-Tek<sup>®</sup> Ladies Sport-Wick<sup>®</sup> Stretch 1/2-Zip Pullover. LST850

An extremely flexible layer with a soft-brushed backing and moisture control for year-round comfort.

- 6.8-ounce,90/10 poly/spandex
- Tag-free label
- Smooth-faced
- · Chin guard for additional comfort
- Cadet collar
- Taped neck
- Raglan sleeves
- Thumbholes to keep hands warm
- Front pouch pocket
- Open cuffs and hem