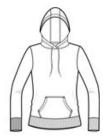

# Sport-Tek<sup>®</sup> Ladies Pullover Hooded Sweatshirt. LST254

A proven winner improved with an updated fit, beefier rib knit details and a three-panel hood. It's also colorfast and resists shrinkage.

- 9-ounce, 65/35 ring spun combed cotton/poly fleece
- Twill-taped neck
- Dyed-to-match drawcord
- 2x2 rib knit cuffs and hem
- Fully coverseamed
- Set-in sleeves
- Front pouch pocket

\*Please note: This product is transitioning from woven labels to tag-free labels. Your order may contain a combination of both labels

# CARE INSTRUCTIONS

Machine wash cold with like colors. Do not bleach. Tumble dry low. Warm iron if necessary.

front