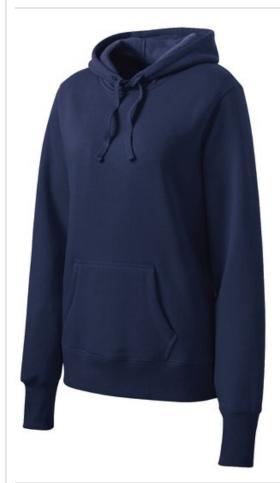

# Sport-Tek<sup>®</sup> Ladies Pullover Hooded Sweatshirt. LST254

A proven winner improved with an updated fit, beefier rib knit details and a three-panel hood. It's also colorfast and resists shrinkage.

- 9-ounce, 65/35 ring spun combed cotton/poly fleece
- Twill-taped neck
- Dyed-to-match drawcord
- 2x2 rib knit cuffs and hem
- Fully coverseamed
- Set-in sleeves
- Front pouch pocket

\*Please note: This product is transitioning from woven labels to tag-free labels. Your order may contain a combination of both labels