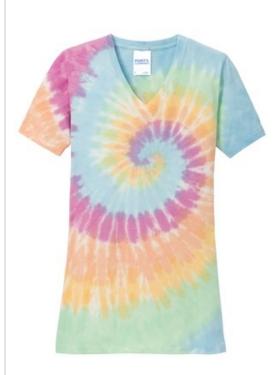

## Port & Company<sup>®</sup> Ladies Tie-Dye V-Neck Tee. LPC147V

Colorfully cool, these groovy tees are a surefire way to stand out from the crowd. Starting with prepared for dye blanks ensures vibrant color and a standard fit after washing.

- 5.4-ounce, 100% cotton
- Side seamed with a contoured body for a feminine fit

The tie-dye process infuses each garment with unique color. Please allow for slight color variation.

### COLOR INFORMATION