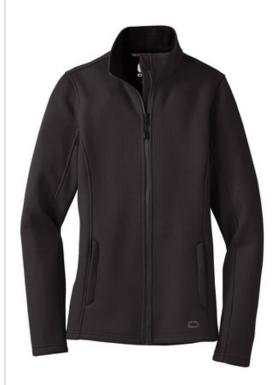

# OGIO® Ladies Grit Fleece Jacket. LOG727

With a unique and rugged texture, this jacket shows real grit. Heavy gauge knit, an embossed lining and understated details give it a sharp take on utility and comfort.

- 12.4-ounce, 100% poly knit bonded to 100% poly brushedback fleece
- Zip-through cadet collar
- OGIO heat transfer label for tag-free comfort
- OGIO locker loop
- Embossed lining with subtle O pattern
- Reverse coil zipper with OGIO zipper pull
- Embroidered O on front and back
- Front zippered pockets
- Open cuffs and hem