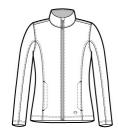

- 12.4-ounce, 100% poly knit bonded to 100% poly brushedback fleece
- Zip-through cadet collar
- OGIO heat transfer label for tag-free comfort
- OGIO locker loop
- Embossed lining with subtle O pattern
- Reverse coil zipper with OGIO zipper pull
- Embroidered O on front and back
- Front zippered pockets
- Open cuffs and hem

# CARE INSTRUCTIONS

Machine wash cold, only non-chlorine bleach when needed, tumble dry medium, warm iron if necessary.

front

back