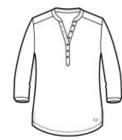

# OGIO® Ladies Jewel Henley LOG104

This henley has a smart, modern look with OGIO attitude.

- 5-ounce, 100% poly pique with stay-cool wicking technology
- OGIO heat transfer label for tag-free comfort
- Self-fabric collar
- 6-button placket with dyed-to-match OGIO buttons
- Set-in, open hem sleeves
- O heat transfer on left hem