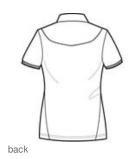

# Jewel Polo. LOG101

Impeccably designed for women everywhere, the Jewel has a contoured fit and streamlined style.

- 5-ounce, 100% poly pique with stay-cool wicking technology
- Self-fabric collar
- Flat knit cuffs
- Arm seaming accent
- Set-in, open hem sleeves
- OGIO heat transfer label for tag-free comfort
- 6-button placket with dyed-to-match OGIO buttons
- OGIO badge on left sleeve