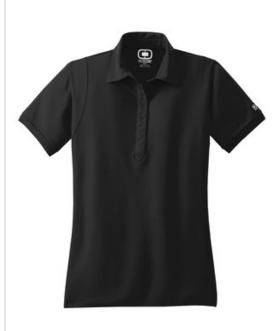

# Jewel Polo. LOG101

Impeccably designed for women everywhere, the Jewel has a contoured fit and streamlined style.

- 5-ounce, 100% poly pique with stay-cool wicking technology
- Self-fabric collar
- Flat knit cuffs
- Arm seaming accent
- Set-in, open hem sleeves
- OGIO heat transfer label for tag-free comfort
- 6-button placket with dyed-to-match OGIO buttons
- OGIO badge on left sleeve