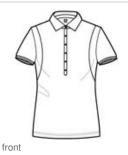

# Jewel Polo. LOG101

Impeccably designed for women everywhere, the Jewel has a contoured fit and streamlined style.

- 5-ounce, 100% poly pique with stay-cool wicking technology
- Self-fabric collar
- Flat knit cuffs
- Arm seaming accent
- Set-in, open hem sleeves
- OGIO heat transfer label for tag-free comfort
- 6-button placket with dyed-to-match OGIO buttons
- OGIO badge on left sleeve