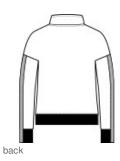

# New Era <sup>®</sup> Ladies Track Jacket LNEA650

Cotton-rich with a matte finish, this track jacket has traditional details reimagined with modern New Era attitude.

- 6.5-ounce, 53/47 cotton/poly
- Heat transfer label for tag-free comfort
- Self-fabric cadet collar
- Exposed Vislon <sup>®</sup> locking zipper
- Drop shoulder
- Elastic mesh trim on sleeves
- Front pockets
- Rib knit cuffs and hem
- Debossed silicone New Era flag logo at hem
- Sits at high hip