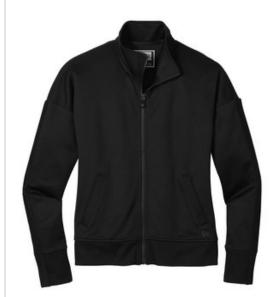

# New Era <sup>®</sup> Ladies Track Jacket LNEA650

Cotton-rich with a matte finish, this track jacket has traditional details reimagined with modern New Era attitude.

- 6.5-ounce, 53/47 cotton/poly
- Heat transfer label for tag-free comfort
- Self-fabric cadet collar
- Exposed Vislon <sup>®</sup> locking zipper
- Drop shoulder
- Elastic mesh trim on sleeves
- Front pockets
- Rib knit cuffs and hem
- Debossed silicone New Era flag logo at hem
- Sits at high hip