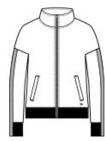

# New Era <sup>®</sup> Ladies Track Jacket LNEA650

Cotton-rich with a matte finish, this track jacket has traditional details reimagined with modern New Era attitude.

- 6.5-ounce, 53/47 cotton/poly
- Heat transfer label for tag-free comfort
- Self-fabric cadet collar
- Exposed Vislon <sup>®</sup> locking zipper
- Drop shoulder
- Elastic mesh trim on sleeves
- Front pockets
- Rib knit cuffs and hem
- Debossed silicone New Era flag logo at hem
- Sits at high hip