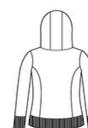

# New Era <sup>®</sup> Ladies Tri-Blend Fleece Full-Zip Hoodie. LNEA511

- 7.1-ounce, 55/34/11 cotton/poly/rayon fleece
- Coverstitched seams
- 3-panel hood
- Heat transfer label for tag-free comfort
- Embossed New Era neck and shoulder taping
- Matte black grommets
- Hand-dipped, silicone-tipped drawcords
- Zip-through neck
- Exposed vision zipper
- Matte black zipper pull embossed with New Era flag logo
- Rolled-forward shoulders
- Front pouch pockets
- Embossed silicone New Era flag logo on left pocket
- Rib knit cuffs and hem
- Thumbholes
- Wide rib knit hem

## CARE INSTRUCTIONS

Machine Wash Cold With Like Colors. Do Not Use Softeners. Tumble Dry Low. Remove Promptly. only non chlorine bleach when needed. Cool Iron If Necessary. Do Not Dry Clean.

front

back