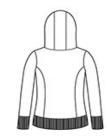

# New Era <sup>®</sup> Ladies Tri-Blend Fleece Full-Zip Hoodie. LNEA511

- 7.1-ounce, 55/34/11 cotton/poly/rayon fleece
- Coverstitched seams
- 3-panel hood
- Heat transfer label for tag-free comfort
- Embossed New Era neck and shoulder taping
- Matte black grommets
- Hand-dipped, silicone-tipped drawcords
- Zip-through neck
- Exposed vision zipper
- Matte black zipper pull embossed with New Era flag logo
- Rolled-forward shoulders
- Front pouch pockets
- Embossed silicone New Era flag logo on left pocket
- Rib knit cuffs and hem
- Thumbholes
- Wide rib knit hem

## CARE INSTRUCTIONS

Machine Wash Cold With Like Colors. Do Not Use Softeners. Tumble Dry Low. Remove Promptly. only non chlorine bleach when needed. Cool Iron If Necessary. Do Not Dry Clean.

front

back