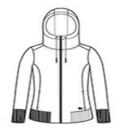

# New Era <sup>®</sup> Ladies Tri-Blend Fleece Full-Zip Hoodie. LNEA511

- 7.1-ounce, 55/34/11 cotton/poly/rayon fleece
- Coverstitched seams
- 3-panel hood
- Heat transfer label for tag-free comfort
- Embossed New Era neck and shoulder taping
- Matte black grommets
- Hand-dipped, silicone-tipped drawcords
- Zip-through neck
- Exposed vision zipper
- Matte black zipper pull embossed with New Era flag logo
- Rolled-forward shoulders
- Front pouch pockets
- Embossed silicone New Era flag logo on left pocket
- Rib knit cuffs and hem
- Thumbholes
- Wide rib knit hem

## CARE INSTRUCTIONS

Machine Wash Cold With Like Colors. Do Not Use Softeners. Tumble Dry Low. Remove Promptly. only non chlorine bleach when needed. Cool Iron If Necessary. Do Not Dry Clean.

front

back