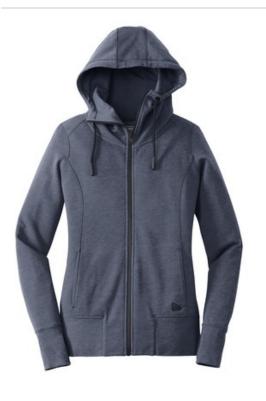

# New Era <sup>®</sup> Ladies Tri-Blend Fleece Full-Zip Hoodie. LNEA511

- 7.1-ounce, 55/34/11 cotton/poly/rayon fleece
- Coverstitched seams
- 3-panel hood
- Heat transfer label for tag-free comfort
- Embossed New Era neck and shoulder taping
- Matte black grommets
- Hand-dipped, silicone-tipped drawcords
- Zip-through neck
- Exposed vision zipper
- Matte black zipper pull embossed with New Era flag logo
- Rolled-forward shoulders
- Front pouch pockets
- Embossed silicone New Era flag logo on left pocket
- Rib knit cuffs and hem
- Thumbholes
- Wide rib knit hem