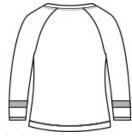

# CARE INSTRUCTIONS

Machine wash cold with like colors. Do not use fabric softener. Only non-chlorine bleach when needed. Tumble dry low. Remove promptly. Cool iron if necessary. Do not dry clean.

back