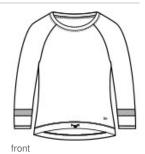

# New Era <sup>®</sup> Ladies Tri-Blend 3/4-Sleeve Tee LNEA136

This moisture-wicking tee has unbeatable softness and cinches at the waist for full coverage.

4-ounce, 55/34/11 cotton/polyester/rayon, 32 singles

 4.3-ounce, 55/34/11 cotton/polyester/rayon, 30 singles (Fan White Solid/Shadow Grey)

- Heat transfer label for tag-free comfort
- Contrast self-fabric stripe at sleeves
- Cinch drawcord waist
- Heat transfer New Era flag logo at left hip