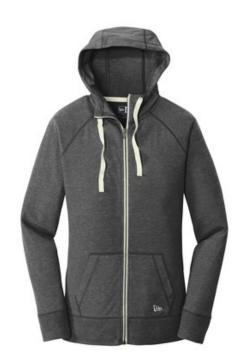

# New Era <sup>®</sup> Ladies Sueded Cotton Blend Full-Zip Hoodie. LNEA122

This lightweight hoodie has lived-in, sueded softness and vintage appeal.

- 5-ounce, 60/40 sueded ring spun cotton/poly jersey knit, 20 singles
- 3-panel hood
- Zip-through collar
- Heat transfer label for tag-free comfort
- Contrast drawcords (except White)
- Contrast metal zipper
- Front pouch pockets
- Embroidered New Era flag logo on left pocket
- Rib knit cuffs and hem