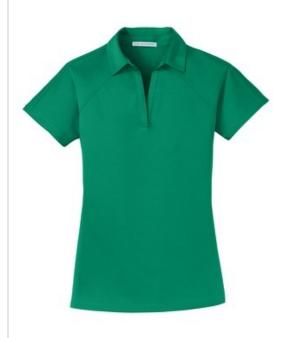

# Port Authority<sup>®</sup> Ladies Crossover Raglan Polo. L575

Cross over from your standard polo to this moisture-wicking performance style with its subtle horizontal rib texture and exceptional drape. Sport-inspired raglan sleeves allow easy movement.

- 5-ounce, 100% polyester
- Self-fabric modified Johnny collar
- Wrap around back panel detail

Due to the nature of 100% polyester performance fabrics, special care must be taken throughout the printing process. CARE INSTRUCTIONS