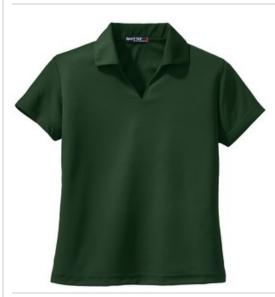

# SPORT-TEK

Sport-Tek<sup>®</sup> Ladies Dri-Mesh<sup>®</sup> V-Neck Polo. L469

Our double poly mesh construction wicks moisture better for superior breathability and comfort.

- 3.8-ounce, 100% polyester double knit mesh
- Double-needle arm seams, shoulders and hem
- Taped neck
- Self-fabric Johnny collar