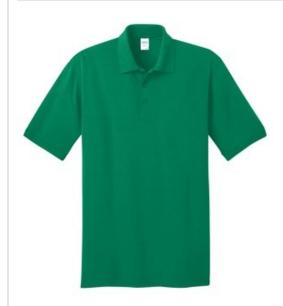

# Port & Company<sup>®</sup> Core Blend Jersey Knit Polo. KP55

With an easy-to-care-for blend and a stain-release finish, this comfortable polo is a real value.

- 5.5-ounce, 50/50 cotton/poly
- Made with up to 5% recycled polyester from plastic bottles
- Stain-release finish
- 1x1 rib knit collar and cuffs
- 3-button placket with dyed-to-match buttons
- Double-needle hem