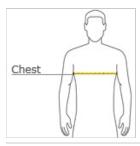

#### **HOW TO MEASURE**

# CHEST WIDTH

Measure under the arm and around the fullest part of the chest with arms down, keeping tape horizontal.

## SIZE CHART

|       | XS    | S     | M     | L     | XL    | 2XL   | 3XL   | 4XL   | 5XL   | 6XL   |
|-------|-------|-------|-------|-------|-------|-------|-------|-------|-------|-------|
| Chest | 32-34 | 35-37 | 38-40 | 41-43 | 44-46 | 47-49 | 50-53 | 54-57 | 58-60 | 61-63 |