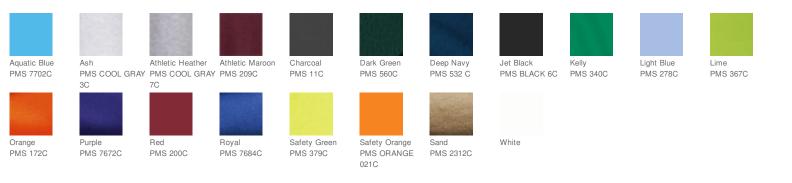

value.

- 5.5-ounce, 50/50 cotton/poly
- Made with up to 5% recycled polyester from plastic bottles
- Stain-release finish
- 1x1 rib knit collar and cuffs
- 3-button placket with dyed-to-match buttons
- Double-needle hem

Due to the nature of 50/50 cotton/polyester neon fabrics, special care must be taken throughout the printing process. CARE INSTRUCTIONS

Machine wash cold. Inside out with like colors. Only nonchlorine bleach when needed. Tumble dry low. Do not iron.





HOW TO MEASURE



CHEST WIDTH

Measure under the arm and around the fullest part of the chest with arms down, keeping tape horizontal.

SIZE CHART

|       | 4XLT  | LT    | XLT   | 2XLT  | 3XLT  |
|-------|-------|-------|-------|-------|-------|
| Chest | 54-57 | 41-43 | 44-46 | 47-49 | 50-53 |

## COLOR INFORMATION