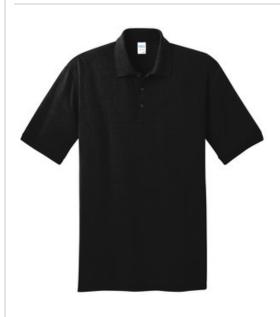

## Port & Company<sup>®</sup> Tall Core Blend Jersey Knit Polo. KP55T

With an easy-to-care-for blend and a stain-release finish, this comfortable polo is a real value.

- 5.5-ounce, 50/50 cotton/poly
- Made with up to 5% recycled polyester from plastic bottles
- Stain-release finish
- 1x1 rib knit collar and cuffs
- 3-button placket with dyed-to-match buttons
- Double-needle hem