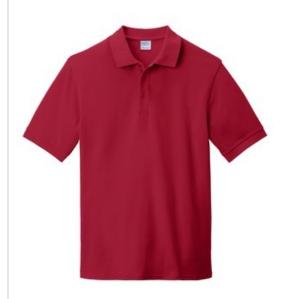

# Port & Company<sup>®</sup> Combed Ring Spun Pique Polo. KP1500

Now designed to resist shrinkage, our new and improved polo has a stain-release finish to defend against stains wash after wash. A sure hit for uniforming, it also boasts an improved fit.

- 5.9-ounce, 100% combed ring spun cotton
- Stain-release finish
- Rib knit collar and cuffs
- 3-button placket with dyed-to-match buttons