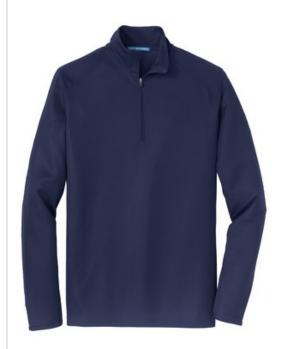

# Port Authority® Pinpoint Mesh 1/2-Zip. K806

This budget-friendly, active-inspired pullover performs with moisture wicking and snag resistance. Easy to layer, the closed-hole pinpoint mesh adds subtle texture, while front and back seams streamline the look.

- 4.3-ounce, 100% polyester
- Cadet collar
- Dyed-to-match zipper
- Set-in sleeves
- Open cuffs and hem

Due to the nature of 100% polyester performance fabrics, special care must be taken throughout the printing process.