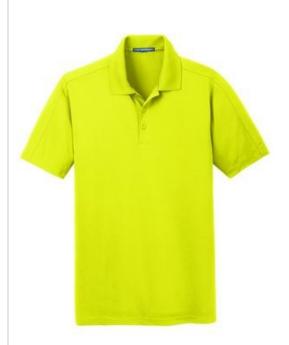

# Port Authority® Diamond Jacquard Polo. K569

A subtle diamond jacquard texture gives this moisture-wicking polo a finer, elevated appearance. Sleek self-fabric shoulder and side panel piecing make it perfect in or out of the office.

- 5-ounce, 100% polyester
- Flat knit collar
- 3-button placket with semi-clear, dyed-to-match buttons
- Open hem sleeves

Due to the nature of 100% polyester performance fabrics, special care must be taken throughout the printing process.