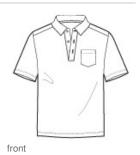

# Port Authority<sup>®</sup> Silk Touch<sup>™</sup> Performance Pocket Polo. K540P

We took our legendary Silk Touch Polo and made it work even harder. The durable Silk Touch Performance Pocket Polo

wicks moisture, resists snags and thanks to PosiCharge® technology, holds onto its color for a professional look that lasts. There's just no higher performing polo at this price.

- 4-ounce, 100% polyester double knit with PosiCharge technology; White is 4.3-ounce for increased coverage
- Self-fabric collar
- Tag-free label
- 3-button placket with dyed-to-match buttons
- Left chest pocket
- Open hem sleeves