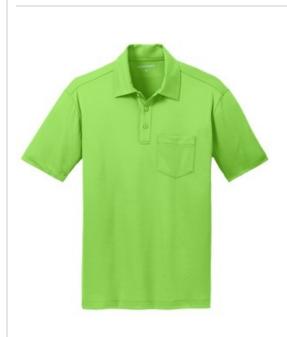

# Port Authority<sup>®</sup> Silk Touch<sup>™</sup> Performance Pocket Polo. K540P

We took our legendary Silk Touch Polo and made it work even harder. The durable Silk Touch Performance Pocket Polo

wicks moisture, resists snags and thanks to PosiCharge® technology, holds onto its color for a professional look that lasts. There's just no higher performing polo at this price.

- 4-ounce, 100% polyester double knit with PosiCharge technology; White is 4.3-ounce for increased coverage
- Self-fabric collar
- Tag-free label
- 3-button placket with dyed-to-match buttons
- Left chest pocket
- Open hem sleeves