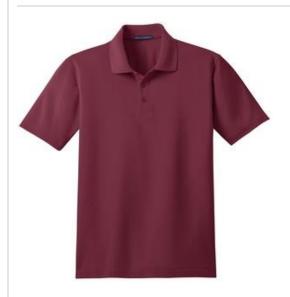

# Port Authority® Stain-Release Polo. K510

We've taken our classic silhouette and added superior wrinkle and shrink resistance. Odor-fighting properties help minimize odor. We completed the moisture-wicking polo with a stainrelease finish for long-lasting, professional wear.

- 5.6-ounce, 60/40 cotton/poly pique
- Flat knit collar
- 3-button placket with dyed-to-match buttons
- Open hem sleeves
- Side vents

#### **CARE INSTRUCTIONS**

Machine Wash Cold With Like Colors. Do Not Use Fabric Softener. Do Not Bleach. Tumble Dry Low. Warm Iron If Necessary.

front