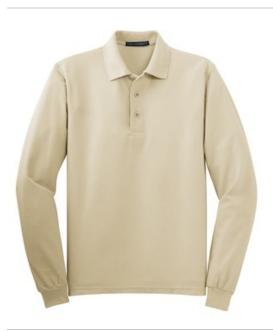

# Port Authority<sup>®</sup> Silk Touch™ Long Sleeve Polo. K500LS

A favorite for years, our Silk Touch<sup>™</sup> polo is soft, supple and easy to care for. The silky smooth pique knit resists wrinkles while the classic long sleeve style looks great on everyone.

- 5-ounce, 65/35 poly/cotton pique
- Flat knit collar and cuffs
- Double-needle armhole seams and hem
- 3-button placket
- Metal buttons with dyed-to-match plastic rims
- Side vents