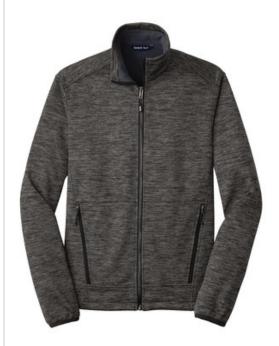

# Sport-Tek<sup>®</sup> PosiCharge<sup>®</sup> Electric Heather Soft Shell Jacket. JST30

Our Electric Heather pattern adds an athletic look to this element-fighting soft shell which moves and keeps you warm thanks to a soft grid fleece interior.

- 100% polyester knit shell with PosiCharge technology bonded to a water-resistant laminated film insert and a 100% polyester grid fleece lining
- 1000MM fabric waterproof rating
- 1000G/M2 fabric breathability rating
- Zip-through cadet collar
- Exposed molded center zipper with reflective zipper pull
- Front zippered pockets
- Comfort fit binding at cuffs
- Slight drop tail hem