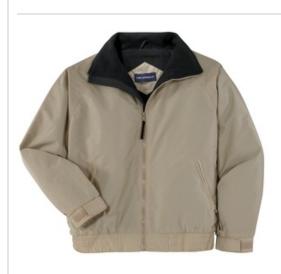

# Port Authority<sup>®</sup> Competitor™ Jacket. JP54

A preferred classic, the Competitor <sup>™</sup> Jacket is a lightweight alternative to the Challenger <sup>™</sup> Jacket (J754). With sporty style, this workplace and off-hours favorite has reinforced seams and sturdy Teklon<sup>®</sup> nylon to keep wind, rain and other elements at bay.

- Teklon<sup>®</sup> nylon shell
- 6.8-ounce, 100% polyester fleece body lining
- Poly sleeve lining for easy on/off
- Molded center front zipper
- Slash zippered pockets
- Interior zippered pocket
- Elastic cuffs with adjustable hook and loop tabs
- Elastic waistband
- Port Pocket<sup>™</sup> for easy embroidery access