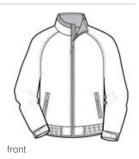

# Port Authority<sup>®</sup> Competitor™ Jacket. JP54

A preferred classic, the Competitor <sup>™</sup> Jacket is a lightweight alternative to the Challenger <sup>™</sup> Jacket (J754). With sporty style, this workplace and off-hours favorite has reinforced seams and sturdy Teklon<sup>®</sup> nylon to keep wind, rain and other elements at bay.

- Teklon<sup>®</sup> nylon shell
- 6.8-ounce, 100% polyester fleece body lining
- Poly sleeve lining for easy on/off
- Molded center front zipper
- Slash zippered pockets
- Interior zippered pocket
- Elastic cuffs with adjustable hook and loop tabs
- Elastic waistband
- Port Pocket<sup>™</sup> for easy embroidery access