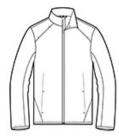

# Port Authority® Zephyr Full-Zip Jacket. J344

This Zephyr style merges wind- and water-resisting performance with a silky smooth hand. This unlined piece is easy to wear over base or thermal layers. Modern sleek details offer instant appeal at a very appealing price.

- 100% polyester shell
- Zip-through cadet collar with chin guard
- Set-in sleeves
- Elastic binding at cuffs and hem
- Open front pockets