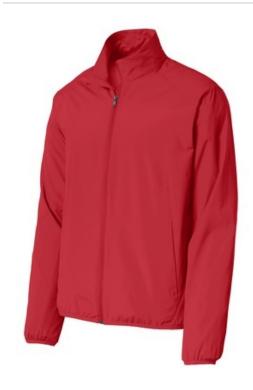

# Port Authority® Zephyr Full-Zip Jacket. J344

This Zephyr style merges wind- and water-resisting performance with a silky smooth hand. This unlined piece is easy to wear over base or thermal layers. Modern sleek details offer instant appeal at a very appealing price.

- 100% polyester shell
- Zip-through cadet collar with chin guard
- Set-in sleeves
- Elastic binding at cuffs and hem
- Open front pockets