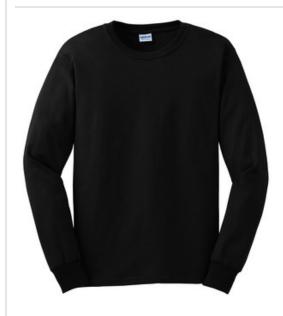

# 100% US Cotton Long Sleeve T-Shirt. G2400

- 6-ounce, 100% US cotton
- 50/50 cotton/poly (Dark heather, Safety Green, Safety Orange)
- 99/1 cotton/poly (Ash)
- 90/10 cotton/poly (Sport Grey)
- Non-topstitched, classic width, rib collar
- Taped neck and shoulders
- Rib knit cuffs