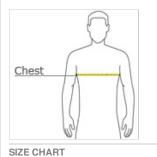

HOW TO MEASURE

## CHEST WIDTH

Measure under the arm and around the fullest part of the chest with arms down, keeping tape horizontal.

XS S Μ L XL 2XL 3XL 4XL Chest 32-34 35-37 38-40 41-43 44-46 47-49 50-53 54-57