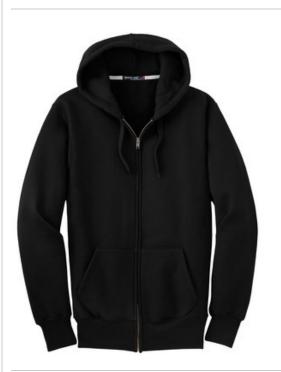

## SPORT-TEK

Sport-Tek<sup>®</sup> Super Heavyweight Full-Zip Hooded Sweatshirt. F282

On or off the field, it's the most warmth you can get out of a sweatshirt. Weighing in at a hefty 12 ounces, our super heavyweight fleece is constructed for durability and comfort.

 12-ounce, cross-grain 80/20 ring spun combed cotton/poly fleece

- 100% ring spun combed cotton face
- Twill-taped neck
- Self-fabric hood lining
- Dyed-to-match drawcords
- Antique nickel-finished zipper
- 2x2 rib knit cuffs, hem and side gussets with spandex
- Front pouch pockets