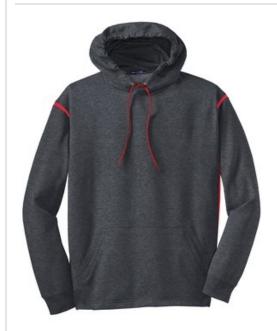

# Sport-Tek<sup>®</sup> Tech Fleece Colorblock Hooded Sweatshirt. F246

Snag-resistant and pill-resistant with a matte finish, this moisture-wicking hoodie owes its high performance to doubleknit construction, while a full, athletic cut provides free range of motion.

- 7.1-ounce, 100% polyester
- Grey Heather colors have contrast jersey hood lining
- Taped neck
- Rib knit cuffs
- Half rib knit, half self-fabric hem
- Front pouch pocket

\*Please note: This product is transitioning from woven labels to tag-free labels. Your order may contain a combination of