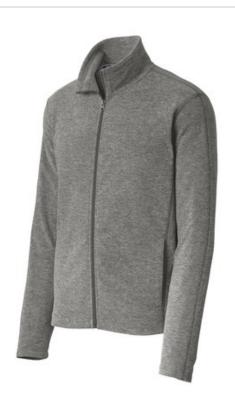

# Port Authority<sup>®</sup> Heather Microfleece Full-Zip Jacket. F235

Venture out in warmth and style in this non-bulky microfleece that has a heather look for added visual appeal. An anti-pill finish helps preserve the smooth look on this trend-right style available at budget-friendly prices.

- 4.6-ounce, 100% polyester microfleece
- Coverstitched seams
- Exposed coil zippers
- Non-zippered front pockets
- Open cuffs and hem