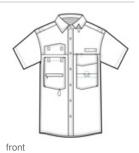

# Short Sleeve Fishing Shirt. EB608

Designed with the needs of fishing enthusiasts in mind--but equally comfortable anywhere--this shirt has all the bells and whistles: a built-in rod holder, two large fly box pockets, utility loop and more.

- 3.5-ounce, 100% cotton poplin
- 100% polyester mesh upper back lining
- Built-in rod holder
- Two large fly box pockets with hook and loop closures
- Zippered chest pocket
- Utility loop and tool holder
- Cape back with mesh ventilation
- Hook and loop-fastened collar points