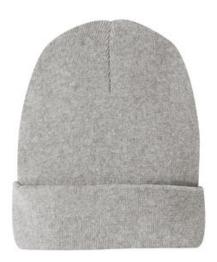

## District<sup>®</sup> Re-Beanie<sup>™</sup> DT815

Made from Re-Fleece  $^{\text{TM}}$  yarns, this 1x1 rib knit beanie is comfortable and affordable. It uses reclaimed materials that might otherwise end up in a landfill.

- 60% recycled cotton/40% post-consumer recycled polyester
- 55% recycled cotton/39% post-consumer recycled polyester/6% recycled rayon (Light Heather Grey)
- Undyed, recycled, tear-away label
- The production process infuses each beanie with unique character. Please allow for some color variation.