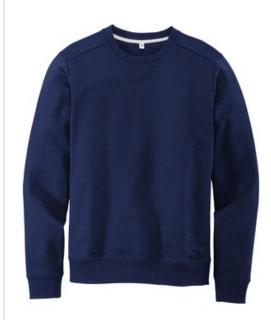

# District<sup>®</sup> Re-Fleece<sup>™</sup>Crew DT8104

Our most sustainable fleece yet. District Re-Fleece breathes new life into reclaimed materials with its 100% recycled fabric. Affordable, comfortable and never re-dyed, it's a fleece that just feels good.

- 8.1-ounce, 60% recycled cotton/40% post-consumer recycled polyester
- 55% recycled cotton/39% post-consumer recycled polyester/6% recycled rayon (Light Grey Heather)
- Recycled natural color twill back neck tape
- 2x1 rib knit cuffs and hem
- Side seamed
- Coverstitch details throughout
- Recycled, undyed tear-away label
- A C-FREE<sup>™</sup> carbon neutral product