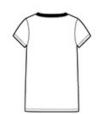

# CARE INSTRUCTIONS

Machine wash cold with like colors. Do not use fabric softener. Non-chlorine bleach, when needed. Tumble dry low. Remove promptly. Cool iron, if necessary.

back

front

HOW TO MEASURE