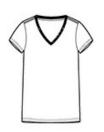

# District <sup>®</sup> Women's Medal V-Neck Tee. DT664

- 4.9-ounce, 90/10 combed ring spun cotton/poly, 30 singles
- Tear-away label
- 1x1 rib knit neck
- Shoulder to shoulder taping
- Relaxed fit

# CARE INSTRUCTIONS

Machine wash cold with like colors. Do not use fabric softener. Non-chlorine bleach, when needed. Tumble dry low. Remove promptly. Cool iron, if necessary.

back

front

HOW TO MEASURE