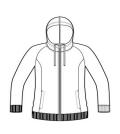

# District <sup>®</sup> Women's Perfect Tri <sup>®</sup> French Terry Full-Zip Hoodie. DT456

With perfect tri blend softness, this hoodie is versatile and comfortable.

- 8.3-ounce, 61/31/8 ring spun cotton/poly/rayon French terry
- Tear-away label
- Unlined hood
- Natural drawcords, back neck tape and zipper tape
- YKK Metaluxe zipper
- Front pockets
- Front and back seaming
- Elongated length
- 1x1 rib knit hem and cuffs

### **CARE INSTRUCTIONS**

Machine wash cold with like colors, only non-chlorine bleach when needed, tumble dry low, warm iron if necessary.

front

back