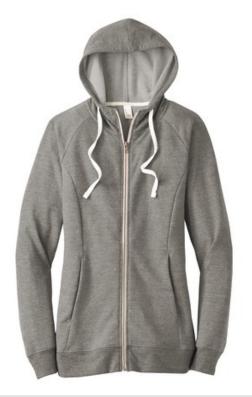

# District <sup>®</sup> Women's Perfect Tri <sup>®</sup> French Terry Full-Zip Hoodie. DT456

With perfect tri blend softness, this hoodie is versatile and comfortable.

- 8.3-ounce, 61/31/8 ring spun cotton/poly/rayon French terry
- Tear-away label
- Unlined hood
- Natural drawcords, back neck tape and zipper tape
- YKK Metaluxe zipper
- Front pockets
- Front and back seaming
- Elongated length
- 1x1 rib knit hem and cuffs