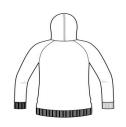

# District <sup>®</sup> Women's Perfect Tri <sup>®</sup> French Terry Full-Zip Hoodie. DT456

With perfect tri blend softness, this hoodie is versatile and comfortable.

- 8.3-ounce, 61/31/8 ring spun cotton/poly/rayon French terry
- Tear-away label
- Unlined hood
- Natural drawcords, back neck tape and zipper tape
- YKK Metaluxe zipper
- Front pockets
- Front and back seaming
- Elongated length
- 1x1 rib knit hem and cuffs

### **CARE INSTRUCTIONS**

Machine wash cold with like colors, only non-chlorine bleach when needed, tumble dry low, warm iron if necessary.

front

back