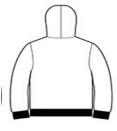

#### **CARE INSTRUCTIONS**

Machine wash cold with like colors, only non-chlorine bleach when needed, tumble dry low, warm iron if necessary.

front

back