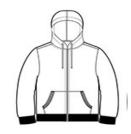

#### **CARE INSTRUCTIONS**

Machine wash cold with like colors, only non-chlorine bleach when needed, tumble dry low, warm iron if necessary.

front

back