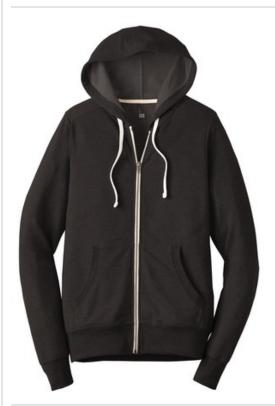

# District <sup>®</sup> Perfect Tri <sup>®</sup> French Terry Full-Zip Hoodie. DT356

A hoodie that is perfect for layering all year round.

- 8.25-ounce, 61/31/8 ring spun cotton/poly/rayon French terry
- Tear-away label
- Unlined hood
- Natural drawcords, back neck tape and zipper tape
- YKK Metaluxe zipper
- Front pockets
- 1x1 rib knit hem and cuffs