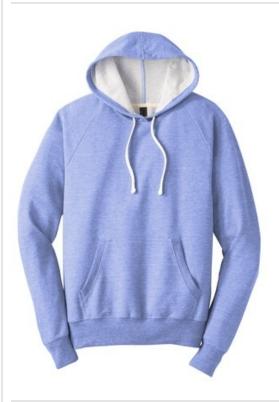

## District <sup>®</sup> Perfect Tri <sup>®</sup> French Terry Hoodie. DT355

Combining casual ease with the softness of our perfect tri blend.

- 8.3-ounce, 61/31/8 ring spun cotton/poly/rayon French terry
- Tear-away label
- Unlined hood
- Natural drawcords and back neck tape
- Front pouch pocket
- 1x1 rib knit hem and cuffs