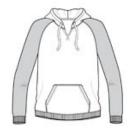

# District<sup>®</sup> Women's Lightweight Fleece Raglan Hoodie. DT296

A comfortable raglan hoodie with a classic varsity feel

- 6.5-ounce, 55/45 combed ring spun cotton/poly fleece
- Tear-away label
- Coverstitch details
- Raw edge details
- Split V-neck
- Dyed-to-match drawcords
- Back neck tape
- 2x2 rib knit cuffs and hem

#### **CARE INSTRUCTIONS**

Machine wash cold. With like colors. Non chlorine bleach if needed. Tumble dry low. Do not use fabric softener. Do not dry clean. Cool iron if needed.

front