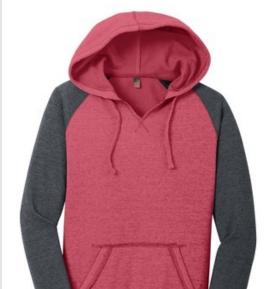

# District<sup>®</sup> Women's Lightweight Fleece Raglan Hoodie. DT296

A comfortable raglan hoodie with a classic varsity feel

- 6.5-ounce, 55/45 combed ring spun cotton/poly fleece
- Tear-away label
- Coverstitch details
- Raw edge details
- Split V-neck
- Dyed-to-match drawcords
- Back neck tape
- 2x2 rib knit cuffs and hem

### COLOR INFORMATION

Heathered Deep Royal/ Heathered Charcoal

Heathered Grey Heathered Charcoal

Heathered Red Heathered Charcoal