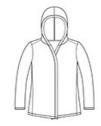

# District <sup>®</sup> Women's Perfect Tri <sup>®</sup> Hooded Cardigan. DT156

- 4.5-ounce, 50/25/25 poly/combed ring spun cotton/rayon, 32 singles
- Coverstitch details
- Tear-away label
- Back neck taping
- Angled front hem

## CARE INSTRUCTIONS

Machine wash cold with like colors, only non-chlorine bleach when needed, tumble dry low, warm iron if necessary.

front

back