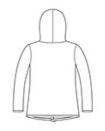

## CARE INSTRUCTIONS

Machine wash cold with like colors, only non-chlorine bleach when needed, tumble dry low, warm iron if necessary.

front

back