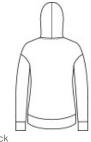

# District <sup>®</sup> Women's Perfect Weight <sup>®</sup> Fleece Drop Shoulder Full-Zip Hoodie DT1104

Perfect fleece in our premium 8.26-ounce weight.

- 8.26-ounce, 80/20 combed ring spun cotton/poly fleece;
  100% combed ring spun cotton face (Solids, Heathered Steel)
- 8.26-ounce, 65/35 combed ring spun cotton/poly fleece (All other heathered colors)
- Jersey-lined hood
- Zip-through hood
- Drop shoulder
- Twill back neck tape
- Dyed-to-match drawcords with metal tips
- Self-fabric cuffs and hem
- High-low hem
- Tear-away label

## CARE INSTRUCTIONS

 $\label{eq:machine wash cold with like colors. Do not bleach. Tumble dry low. Cool iron if necessary.$ 

front

back