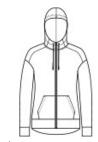

# District <sup>®</sup> Women's Perfect Weight <sup>®</sup> Fleece Drop Shoulder Full-Zip Hoodie DT1104

Perfect fleece in our premium 8.26-ounce weight.

- 8.26-ounce, 80/20 combed ring spun cotton/poly fleece;
  100% combed ring spun cotton face (Solids, Heathered Steel)
- 8.26-ounce, 65/35 combed ring spun cotton/poly fleece (All other heathered colors)
- Jersey-lined hood
- Zip-through hood
- Drop shoulder
- Twill back neck tape
- Dyed-to-match drawcords with metal tips
- Self-fabric cuffs and hem
- High-low hem
- Tear-away label