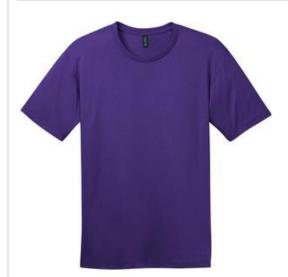

# District<sup>®</sup> Perfect Weight<sup>®</sup>Tee. DT104

An effortless, perfect tee for everyday wear.

- 4.3-ounce, 100% combed ring spun cotton, 32 singles
- 1x1 rib knit neck
- Shoulder to shoulder taping

## COLOR INFORMATION

Bright Turquoise PMS 7690C

Heathered Latte Heathered PMS 7530C Loganberry

PMS White

Charcoal PMS 7540C

Heathered Navy PMS 2379c

Classic Red

Heathered Steel PMS 423C

Clean Denim

Jet Black

PMS NTR BLACK PMS 653C

Dark Fuchsia PMS 2452C

New Navv PMS 533C

PMS 7687C

PMS 2479C

Purple PMS 7679C

Sangria PMS 202C

PMS 5763 C

Seaglass Blue PMS 552c

Charcoal PMS 7540c

Silver PMS 435C

Soft Purple PMS 523c

Thyme Green