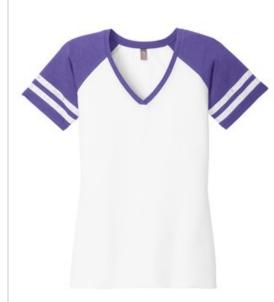

# District ® Women's Game V-Neck Tee. DM476

Feel like a winner in this comfortable tee.

- 4.5-ounce, 60/40 combed ring spun cotton/poly, 32 singles
- Tear-away label
- Crossover V-neck
- Back neck tape
- Distressed printed stripes at sleeve

Wilder / Dissel

White/ Heather Purple

White/ Heathered True Navy